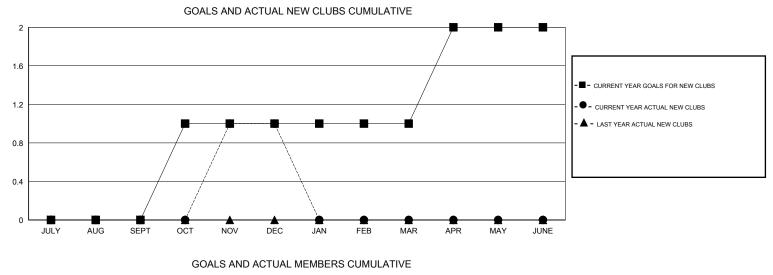

## GMT: Gary Wong

GMT CA 1

| -             |                  | Clubs            |                  |                  | Members       |                    |                                     |                    |                  |
|---------------|------------------|------------------|------------------|------------------|---------------|--------------------|-------------------------------------|--------------------|------------------|
|               | RESUL            | TS FOR 2014-2015 | i                |                  |               | RESU               | JLTS FOR 2014-2015                  |                    |                  |
| QUARTER       | NEW CLUB<br>GOAL | NEW CLUBS        | DROPPED<br>CLUBS | NET<br>GAIN/LOSS | QUARTER       | NEW MEMBER<br>GOAL | CHARTER AND<br>NEW MEMBERS<br>ADDED | DROPPED<br>MEMBERS | NET<br>GAIN/LOSS |
| JULY/AUG/SEPT | 0                | 0                | 0                | 0                | JULY/AUG/SEPT | 15                 | 64                                  | 79                 | -15              |
| OCT/NOV/DEC   | 1                | 1                | 1                | 0                | OCT/NOV/DEC   | 40                 | 78                                  | 77                 | 1                |
| JAN/FEB/MAR   | 0                | 0                | 0                | 0                | JAN/FEB/MAR   | 15                 | 0                                   | 0                  | 0                |
| APR/MAY/JUNE  | 1                | 0                | 0                | 0                | APR/MAY/JUNE  | 40                 | 0                                   | 0                  | 0                |