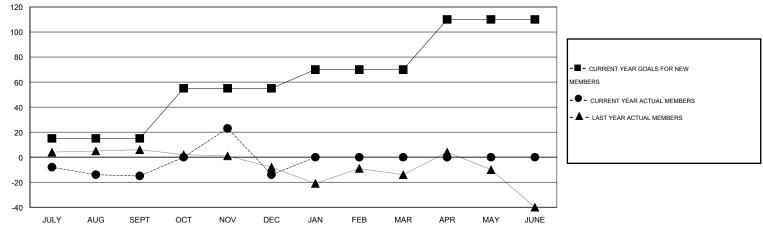

## GMT: Gary Wong

GMT CA 1

| -             |                  | Clubs            |                  |                  | Members       |                    |                                     |                    |                  |
|---------------|------------------|------------------|------------------|------------------|---------------|--------------------|-------------------------------------|--------------------|------------------|
|               | RESUL            | TS FOR 2014-2015 | i                |                  |               | RESU               | JLTS FOR 2014-2015                  |                    |                  |
| QUARTER       | NEW CLUB<br>GOAL | NEW CLUBS        | DROPPED<br>CLUBS | NET<br>GAIN/LOSS | QUARTER       | NEW MEMBER<br>GOAL | CHARTER AND<br>NEW MEMBERS<br>ADDED | DROPPED<br>MEMBERS | NET<br>GAIN/LOSS |
| JULY/AUG/SEPT | 0                | 0                | 0                | 0                | JULY/AUG/SEPT | 15                 | 64                                  | 79                 | -15              |
| OCT/NOV/DEC   | 1                | 1                | 1                | 0                | OCT/NOV/DEC   | 40                 | 78                                  | 77                 | 1                |
| JAN/FEB/MAR   | 0                | 0                | 0                | 0                | JAN/FEB/MAR   | 15                 | 0                                   | 0                  | 0                |
| APR/MAY/JUNE  | 1                | 0                | 0                | 0                | APR/MAY/JUNE  | 40                 | 0                                   | 0                  | 0                |